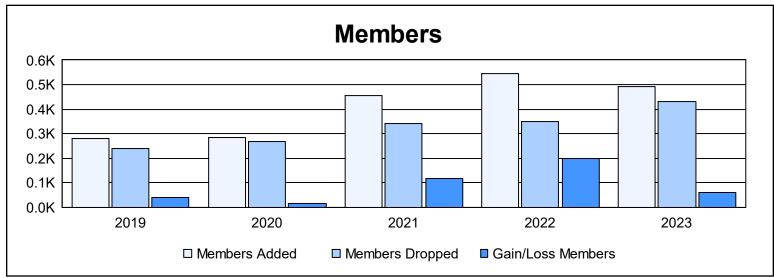

District H 3 As of June 2023 Cumulative

| Year      | New<br>Clubs | Dropped<br>Clubs | Gain/<br>Loss<br>Clubs | New<br>Members | Charter<br>Members | Reinstate<br>Members | Transfer<br>Members | Total<br>Member<br>Added | Total<br>Members<br>Dropped | Gain/<br>Loss<br>Members |
|-----------|--------------|------------------|------------------------|----------------|--------------------|----------------------|---------------------|--------------------------|-----------------------------|--------------------------|
| 2018-2019 | 5            | 1                | 4                      | 113            | 138                | 13                   | 15                  | 279                      | 240                         | 39                       |
| 2019-2020 | 4            | 4                | 0                      | 152            | 92                 | 25                   | 14                  | 283                      | 269                         | 14                       |
| 2020-2021 | 9            | 3                | 6                      | 182            | 240                | 28                   | 6                   | 456                      | 340                         | 116                      |
| 2021-2022 | 8            | 0                | 8                      | 281            | 238                | 14                   | 13                  | 546                      | 349                         | 197                      |
| 2022-2023 | 6            | 1                | 5                      | 256            | 188                | 35                   | 11                  | 490                      | 431                         | 59                       |
| Average   | 6            | 2                | 5                      | 197            | 179                | 23                   | 12                  | 411                      | 326                         | 85                       |