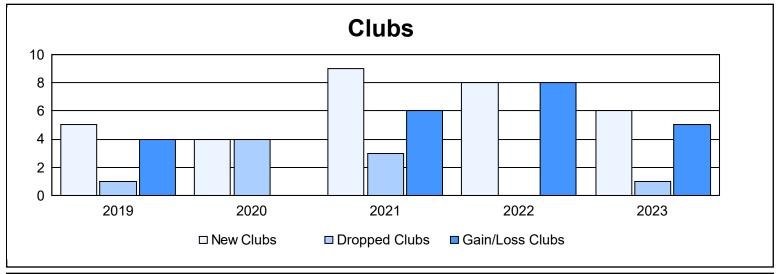

District H 3 As of June 2023 Cumulative

| Year      | New<br>Clubs | Dropped<br>Clubs | Gain/<br>Loss<br>Clubs | New<br>Members | Charter<br>Members | Reinstate<br>Members | Transfer<br>Members | Total<br>Member<br>Added | Total<br>Members<br>Dropped | Gain/<br>Loss<br>Members |
|-----------|--------------|------------------|------------------------|----------------|--------------------|----------------------|---------------------|--------------------------|-----------------------------|--------------------------|
| 2018-2019 | 5            | 1                | 4                      | 113            | 138                | 13                   | 15                  | 279                      | 240                         | 39                       |
| 2019-2020 | 4            | 4                | 0                      | 152            | 92                 | 25                   | 14                  | 283                      | 269                         | 14                       |
| 2020-2021 | 9            | 3                | 6                      | 182            | 240                | 28                   | 6                   | 456                      | 340                         | 116                      |
| 2021-2022 | 8            | 0                | 8                      | 281            | 238                | 14                   | 13                  | 546                      | 349                         | 197                      |
| 2022-2023 | 6            | 1                | 5                      | 256            | 188                | 35                   | 11                  | 490                      | 431                         | 59                       |
| Average   | 6            | 2                | 5                      | 197            | 179                | 23                   | 12                  | 411                      | 326                         | 85                       |